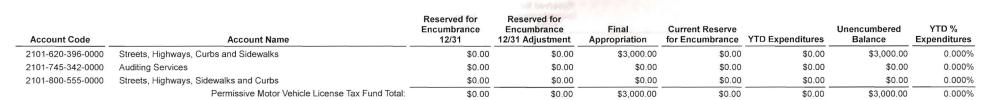

| Fund:   | Permissive Motor Vehicle License Tax |             |  |  |  |  |  |
|---------|--------------------------------------|-------------|--|--|--|--|--|
| Pooled  | Balance:                             | \$22,795.30 |  |  |  |  |  |
| Non-Po  | ooled Balance:                       | \$0.00      |  |  |  |  |  |
| Total C | ash Balance:                         | \$22,795.30 |  |  |  |  |  |